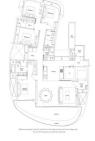

# FOR SALE RESIDENTIAL - CONDOMINION 2,530SQFT (235SQM) / CALL FOR PRICE! **RESIDENTIAL - CONDOMINIUM**

TYPE B2

■ NO. OF FLOORS:

■ FLOOR/LEVEL: 4 - LOW FLOOR

■ BED ROOMS: **■ BATH ROOMS: MAIDS ROOMS:** N/A ■ PARKING SPACES:

**LAYOUT TYPE: REGULAR** 

**■ FACING: ■ VIEWING: OTHER** ■ SELLING PRICE:

**■ COMPLETION YEAR:** 2013, 10YRS **CONDITION: ORIGINAL CONDITION** 