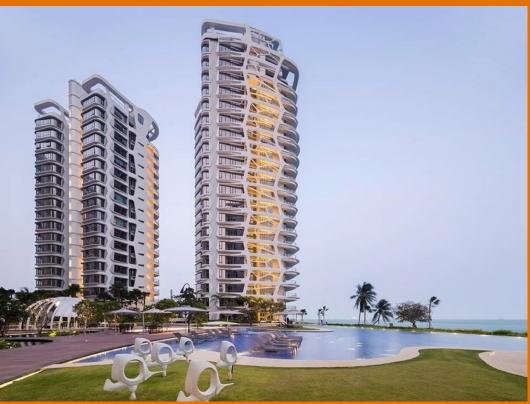

### **CAPE ROYALE**

Condominium for Sale: Partially furnished, 4 bedroom, 5 bathroom. Completion in 2013, this unit is in original condition. Tenure: Leasehold 99 Located in Singapore's district D04 near Harbourfront, Telok Blangah in the area Keppel (Central region).

# **EXTERIOR FACILITIES**

24 Hours Security

Clubhouse

Covered Car Park

Function Room

VISIT THIS PROPERTY AT: https://projects.huttonsgroup.com/cape-royale/property/sgld26803913